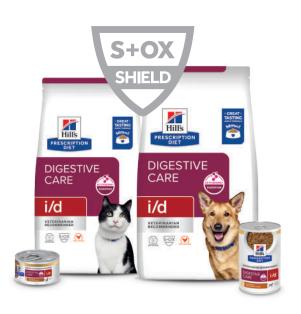

# what's new in i/d?

All formulas now include our revolutionary **ActivBiome+**Digestion blend

Offer big breakthroughs for your littlest patients with new i/d Puppy & Kitten

All i/d adult foods now feature Hill's **S+OXSHIELD** 

### i/d adult foods featuring Hill's S+OX SHIELD

are formulated to reduce the risk of developing struvite and calcium oxalate crystals

meet nutrient profile ranges that promote a healthy urinary tract

manage your patients' primary condition with nutrition formulated for pets at risk of urinary stones